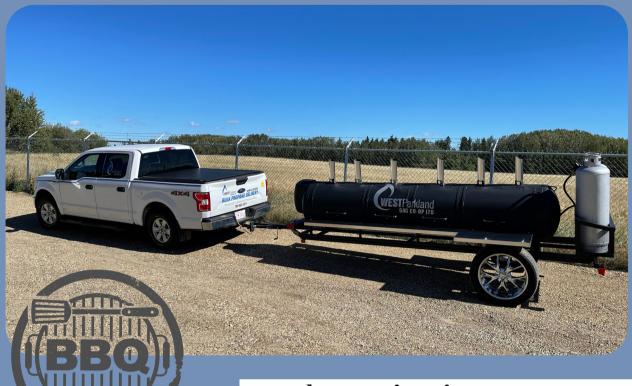

# WEST PARKLAND GAS CO-OP TOWABLE GRILL

TOWABLE GRILL

# Ready to go in minutes.

Large capacity for easy turn around time.

# **Product Description**

- Approximately 26 sq ft cooking area
- Four burners
- Two 100lb propane tanks
- Includes drain port
- Made of iron
- Trailer conforms to applicable motor vehicle safety standards
- · Standard trailer light hook-up
- 22" tires
- Axle capacity 2000 lbs

• Ball size 17/8, tongue weight is approximately 500lbs